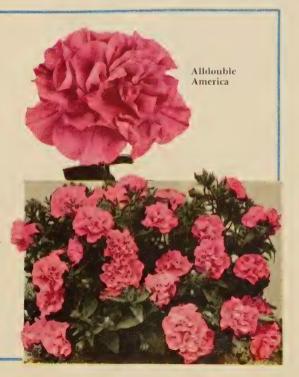

reenish in the middle, with center petals that stand up straight, giving flowers a desirable mounded shape.

Glorious Mixed. Pan-American strain of dwarf plants with giant fringed flowers in a luscious mixture of well-balanced colors.

Each of the above varieties, pkt. \$1.00.

#### How to Sow Double Petunia Seed

The seed of Double Petunia is very fine and should be sown inside in flats or pots, using a mixture of finely sifted soil, with the addition of some sand. Thoroughly water the soil and then lightly scatter the seed on the surface. Do not cover the seed with soil. The receptacle should be covered with a sheet of glass, and kept in a warm location until the seedlings start to grow. It is important not to discard the small seedlings, as these often produce the best double flowers.





Salvia, St. John's Fire



Imperial Giants Scabiosa



### SALVIA - Scarlet Sage

Annuals St. John's Fire. Blooms very early, but re-

mains in perfect condition until frost. Height 10 inches when in full bloom in

Pkt. 35c, large pkt. \$1.25, 1/8 oz. \$2.25.

America (Globe of Fire). Dwarf, bushy compact grower and very uniform in height and shape.

Pkt. 25c, large pkt. 85c, 1/4 oz. \$2.50.

Bonfire (Clara Bedman). Compact, bushy plants, producing erect spikes of the most brilliant scarlet flowers. 2 ft. Pkt. 25c, large pkt. 85c, ¼ oz. \$2.50.

**Splendens.** Tall-growing plants with bright scarlet flowers. 3 ft. Pkt. 15c. large pkt. 75c. 1/4 oz. \$2.00.

### Blue Sage

3 to 4 ft Perenniale Blue Bedder. A new variety of Farinacea. Very compact. Deep blue flowers borne very profusely f